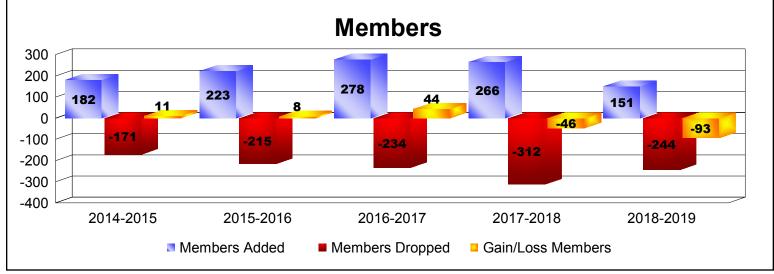

District 19 C

As of June 2019 Cumulative

| Year      | New<br>Clubs | Dropped<br>Clubs | Gain/<br>Loss<br>Clubs | New<br>Members | Charter<br>Members | Reinstate<br>Members | Transfer<br>Members | Total<br>Member<br>Added | Total<br>Members<br>Dropped | Gain/<br>Loss<br>Members |
|-----------|--------------|------------------|------------------------|----------------|--------------------|----------------------|---------------------|--------------------------|-----------------------------|--------------------------|
| 2014-2015 | 0            | -1               | -1                     | 156            | 1                  | 9                    | 16                  | 182                      | -171                        | 11                       |
| 2015-2016 | 0            | 0                | 0                      | 194            | 2                  | 12                   | 15                  | 223                      | -215                        | 8                        |
| 2016-2017 | 2            | -2               | 0                      | 186            | 65                 | 14                   | 13                  | 278                      | -234                        | 44                       |
| 2017-2018 | 1            | -2               | -1                     | 190            | 35                 | 6                    | 35                  | 266                      | -312                        | -46                      |
| 2018-2019 | 0            | -1               | -1                     | 128            | 1                  | 11                   | 11                  | 151                      | -244                        | -93                      |
| Average   | 1            | -1               | -1                     | 171            | 21                 | 10                   | 18                  | 220                      | -235                        | -15                      |