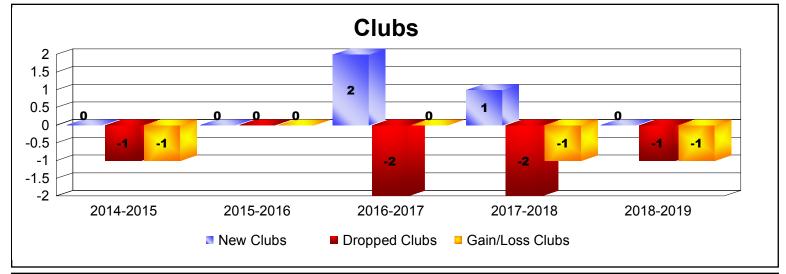

District 19 C

As of June 2019 Cumulative

| Year      | New<br>Clubs | Dropped<br>Clubs | Gain/<br>Loss<br>Clubs | New<br>Members | Charter<br>Members | Reinstate<br>Members | Transfer<br>Members | Total<br>Member<br>Added | Total<br>Members<br>Dropped | Gain/<br>Loss<br>Members |
|-----------|--------------|------------------|------------------------|----------------|--------------------|----------------------|---------------------|--------------------------|-----------------------------|--------------------------|
| 2014-2015 | 0            | -1               | -1                     | 156            | 1                  | 9                    | 16                  | 182                      | -171                        | 11                       |
| 2015-2016 | 0            | 0                | 0                      | 194            | 2                  | 12                   | 15                  | 223                      | -215                        | 8                        |
| 2016-2017 | 2            | -2               | 0                      | 186            | 65                 | 14                   | 13                  | 278                      | -234                        | 44                       |
| 2017-2018 | 1            | -2               | -1                     | 190            | 35                 | 6                    | 35                  | 266                      | -312                        | -46                      |
| 2018-2019 | 0            | -1               | -1                     | 128            | 1                  | 11                   | 11                  | 151                      | -244                        | -93                      |
| Average   | 1            | -1               | -1                     | 171            | 21                 | 10                   | 18                  | 220                      | -235                        | -15                      |